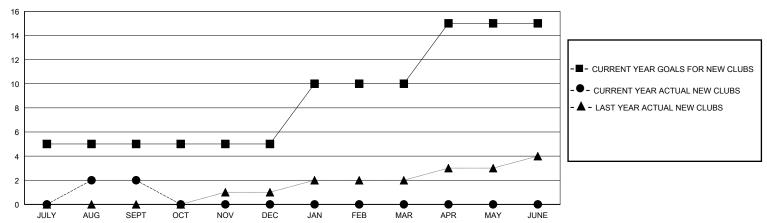

## MONTHLY MEMBERSHIP PROGRESS REPORT

District 316 J

Results as of: 9/30/2023

| GMT:                  |               |           | GMT CA        |                       |                        |                         |                                                    |  |
|-----------------------|---------------|-----------|---------------|-----------------------|------------------------|-------------------------|----------------------------------------------------|--|
| Clubs                 |               |           |               | Members               |                        |                         |                                                    |  |
| RESULTS FOR 2023-2024 |               |           |               | RESULTS FOR 2023-2024 |                        |                         |                                                    |  |
| QUARTER               | NEW CLUB GOAL | NEW CLUBS | DROPPED CLUBS | QUARTER MEMI          | BER GROWTH NET<br>GOAL | MEMBER GROWTH<br>ACTUAL | DROPPED<br>MEMBERS ACTUAL<br>(including transfers) |  |
| JULY/AUG/SEPT         | 5             | 2         | 1             | JULY/AUG/SEPT         | 200                    | 218                     | 89                                                 |  |
| OCT/NOV/DEC           | 0             | 0         | 0             | OCT/NOV/DEC           | 50                     | 0                       | 0                                                  |  |
| JAN/FEB/MAR           | 5             | 0         | 0             | JAN/FEB/MAR           | 50                     | 0                       | 0                                                  |  |
| APR/MAY/JUNE          | 5             | 0         | 0             | APR/MAY/JUNE          | 50                     | 0                       | 0                                                  |  |