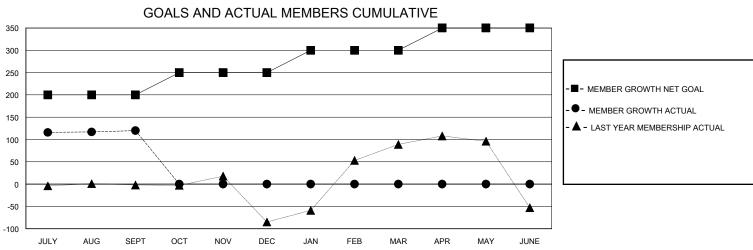

## MONTHLY MEMBERSHIP PROGRESS REPORT

District 316 J

Results as of: 9/30/2023

| GMT:                  |               |           | GMT CA        |                       |                        |                         |                                                    |  |
|-----------------------|---------------|-----------|---------------|-----------------------|------------------------|-------------------------|----------------------------------------------------|--|
| Clubs                 |               |           |               | Members               |                        |                         |                                                    |  |
| RESULTS FOR 2023-2024 |               |           |               | RESULTS FOR 2023-2024 |                        |                         |                                                    |  |
| QUARTER               | NEW CLUB GOAL | NEW CLUBS | DROPPED CLUBS | QUARTER MEMI          | BER GROWTH NET<br>GOAL | MEMBER GROWTH<br>ACTUAL | DROPPED<br>MEMBERS ACTUAL<br>(including transfers) |  |
| JULY/AUG/SEPT         | 5             | 2         | 1             | JULY/AUG/SEPT         | 200                    | 218                     | 89                                                 |  |
| OCT/NOV/DEC           | 0             | 0         | 0             | OCT/NOV/DEC           | 50                     | 0                       | 0                                                  |  |
| JAN/FEB/MAR           | 5             | 0         | 0             | JAN/FEB/MAR           | 50                     | 0                       | 0                                                  |  |
| APR/MAY/JUNE          | 5             | 0         | 0             | APR/MAY/JUNE          | 50                     | 0                       | 0                                                  |  |